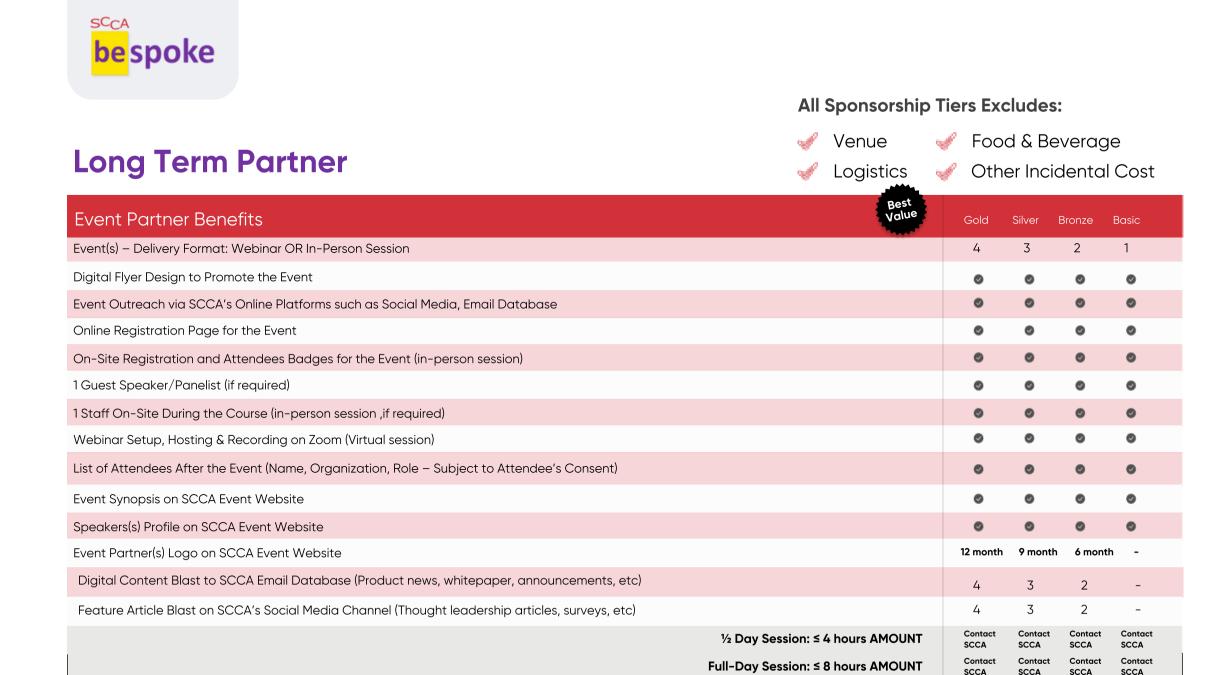

# SCCA bespoke

The SCCA bespoke package provides the flexibility to customise events based on the individual organisation's needs and topics. Such events can either be a oneoff session or a multi-pronged campaign in conjunction with SCCA's outreach platforms.

SCCA's bespoke packages are tailored toward helping organisations build consistent branding, messaging, and effectiveness. It contributes to growing the organisation's pipeline, engaging with potential clients, and bridging the gap in helping in-house counsels better understand and appreciate various topics of interest.