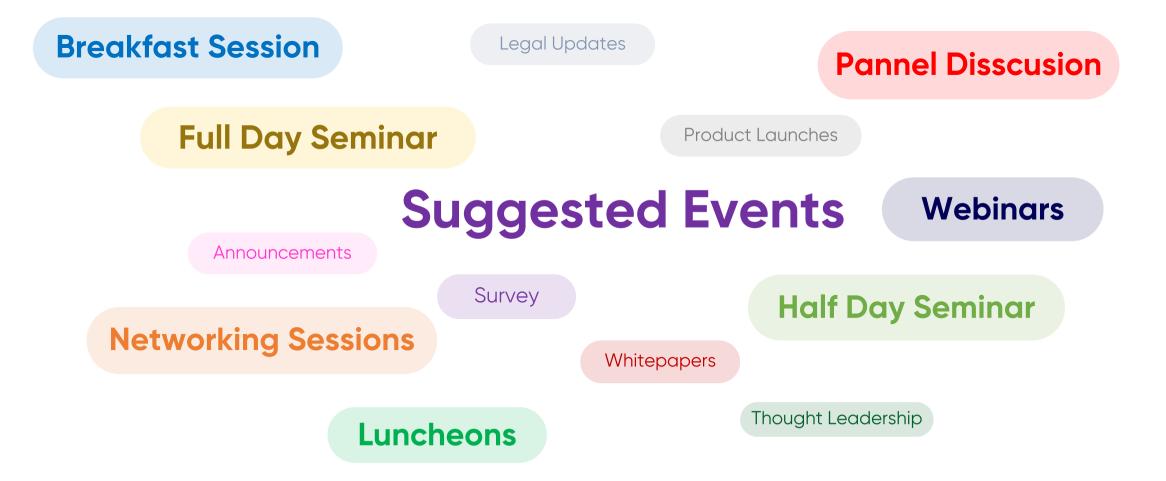

# SCCA bespoke

The SCCA bespoke package provides the flexibility to customise events based on the individual organisation's needs and topics. Such events can either be a oneoff session or a multi-pronged campaign in conjunction with SCCA's outreach platforms.

SCCA's bespoke packages are tailored toward helping organisations build consistent branding, messaging, and effectiveness. It contributes to growing the organisation's pipeline, engaging with potential clients, and bridging the gap in helping in-house counsels better understand and appreciate various topics of interest.